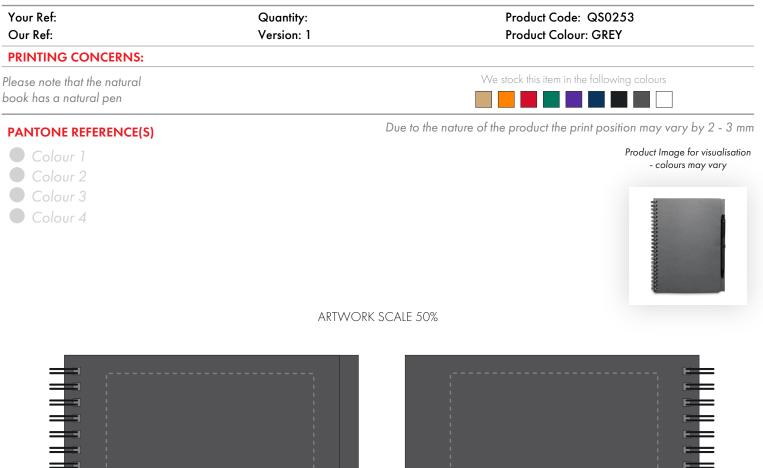

CENTRED TO PRINT AREA
CENTRED TO NOTEBOOK

The dashed line is to demonstrate print area and will not appear on your printed item

ARTWORK SCALE 100% Max print area: 110mm x 190mm Front

|   | - | - | - | - | - | - | - | - | - | - | - | - | - | - | - | - | - | - | - | - | -  |
|---|---|---|---|---|---|---|---|---|---|---|---|---|---|---|---|---|---|---|---|---|----|
| 1 |   |   |   |   |   |   |   |   |   |   |   |   |   |   |   |   |   |   |   |   | 1  |
| 1 |   |   |   |   |   |   |   |   |   |   |   |   |   |   |   |   |   |   |   |   | 1  |
| 1 |   | _ | _ | _ |   |   | _ | _ | _ | _ | _ |   | _ |   | _ | _ | _ | _ | _ | _ | J. |

ARTWORK SCALE 100% Max print area: 110mm x 190mm Back

|     | <br>   |
|-----|--------|
|     |        |
| 1   | i i    |
| 1   | 1      |
| 1   |        |
|     | 1      |
|     |        |
| i i | 1      |
| 1   | 1      |
| 1   |        |
|     | 1      |
|     |        |
| 1   | 1      |
| 1   | 1      |
| 1   |        |
| 1   | 1      |
|     | i i    |
| I   | 1      |
| 1   | 1      |
|     | 1      |
|     |        |
|     | i i    |
| 1   | 1      |
| 1   |        |
| 1   | 1      |
|     |        |
|     |        |
| 1   | 1      |
| 1   | 1      |
| 1   |        |
|     | 1      |
|     |        |
| 1   | 1      |
| 1   | 1      |
| 1   |        |
|     | 1      |
|     |        |
| 1   | 1      |
| 1   | 1      |
|     |        |
| 1   | 1      |
|     |        |
| 1   | 1      |
| 1   | 1      |
|     | 1      |
| 1   |        |
|     | i i    |
| 1   | I.     |
| I   |        |
| 1   | 1      |
| 1   |        |
| I   | 1      |
| 1   |        |
| 1   | 1      |
|     |        |
| 1   |        |
| 1   |        |
| 1   |        |
|     |        |
|     |        |
| I   | 1      |
| 1   | 1      |
|     |        |
| 1   |        |
| 1   |        |
| 1   | 1      |
| 1   |        |
| 1   |        |
|     |        |
| 1   |        |
| 1   | I.     |
| 1   |        |
| 1   |        |
| 1   | 1      |
| 1   | <br>i. |
|     | <br>   |